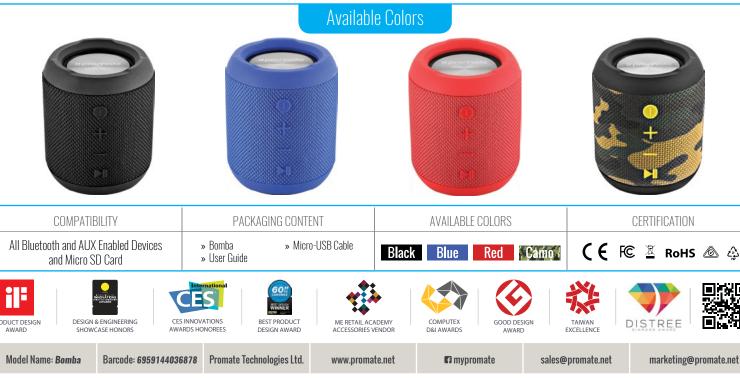

Specifications

- Bluetooth Version: v4.2
- Bluetooth Chipset: Actions ATS2815
- Bluetooth Frequency: 2.4GHz
- Bluetooth Profiles: HSP, HFP , A2DP
- Battery Capacity: 3.7V, 2200mAh (8.14 Wh)
- Battery Type: Lithium-Ion
- Power Input: 5V, 1A
- Speaker Output: 3.5W\*2
- Impedance: 4<sub>Ω</sub>
- Operating Distance: 10m
- Music Playback Time: 6hours
- Charging Time: 3hours