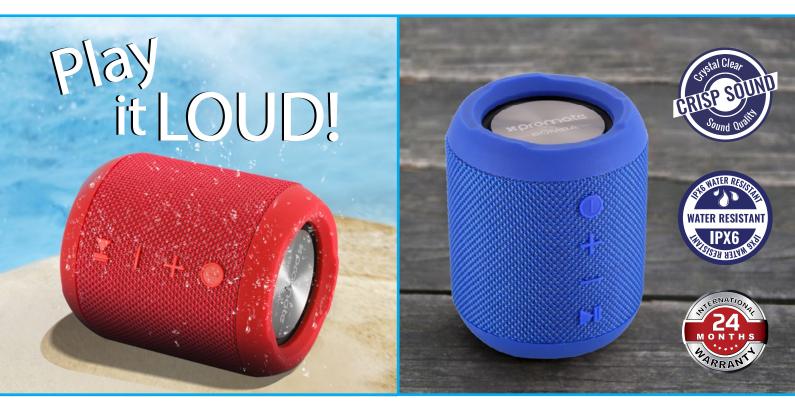

## Portable Wireless Speaker with Handsfree for Outdoor & Indoor

7W Stereo Sound • Multiple Playback Options • FM Radio • IPX6 Water Resistant

Turn your daytrip into a disco, make your picnic a party, boogie on the beach, and bring crisp, clear sound wherever you go. Stream music wirelessly and use it as a handsfree, Bomba does everything and at optimum performance. Take it while hiking, camping, fishing and even on a safari for the most encouraging outdoor music experience. An additional handsfree feature for phone conversation makes Bomba beyond its size. All this encompassed in an abrasion resistant and IPX6 certified water-resistant body, making this speaker a must have for your adventures.