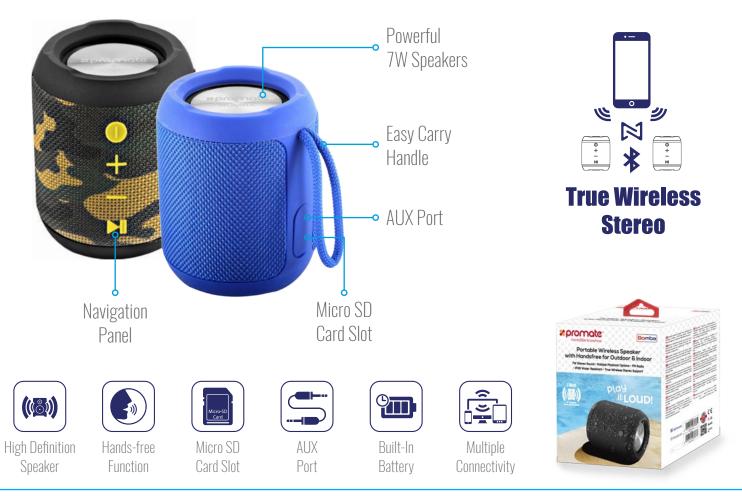

## Portable Wireless Speaker with Handsfree for Outdoor & Indoor

7W Stereo Sound • Multiple Playback Options • FM Radio • IPX6 Water Resistant

Turn your daytrip into a disco, make your picnic a party, boogie on the beach, and bring crisp, clear sound wherever you go. Stream music wirelessly and use it as a handsfree, Bomba does everything and at optimum performance. Take it while hiking, camping, fishing and even on a safari for the most encouraging outdoor music experience. An additional handsfree feature for phone conversation makes Bomba beyond its size. All this encompassed in an abrasion resistant and IPX6 certified water-resistant body, making this speaker a must have for your adventures.